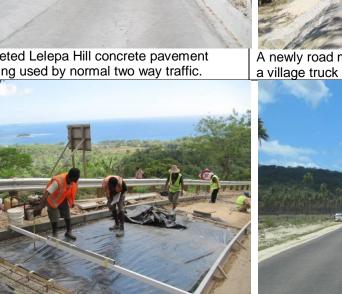

Preparing a section of the Klehm's Hill concrete pavement. Keith Tangwata and Mika Jerry check dimensions.

A newly road marked section of road being used by a village truck near Mangaliliu.

Another section of newly completed road, in this case showing the one metre wide coral shoulder that is provided so that pedestrians walk safely clear of the traffic lane.