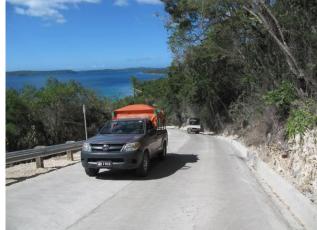

# MCA Update #52 Efate Ring Road & Santo East Coast Road

**Highlights: Lelepa Hill Concrete Pavement Completed** 

The completed Lelepa Hill concrete pavement section being used by normal two way traffic.