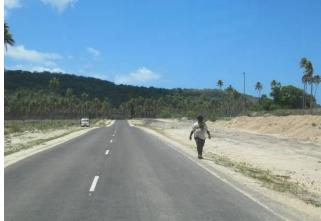

Preparing a section of the Klehm's Hill concrete pavement. Keith Tangwata and Mika Jerry check dimensions.

A newly road marked section of road being used by a village truck near Mangaliliu.

Another section of newly completed road, in this case showing the one metre wide coral shoulder that is provided so that pedestrians walk safely clear of the traffic lane.